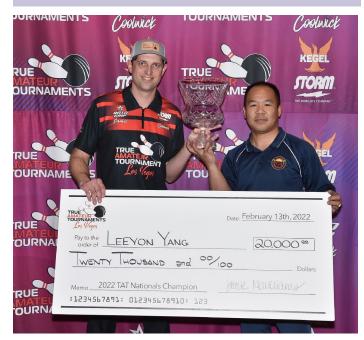

tion of taking the money or throwing another ball. Bowler wins \$2,500 if not a strike. After 2nd strike bowler wins \$5,000 if not a strike.

### Seniors Only 50 & Over Event Handicap & Scratch Qualifying Monday, June 27th 3:00 PM

- 1 Squad 3 Games Qualifying with bracket finals
- Scratch TAT bowlers bowl in scratch division
- 1 in 6 cash, single elimination bracket finals.
- Top Handicap and Top Scratch Senior meet in final match
- \$3,000 1st, \$1,500 2nd \$250 8th GUARANTEED
- \$125 Entry Fee Must be entered in the TAT to be eligible

## \$7,500+ Scratch Event Tuesday, June 28 - 3 PM

- 1 squad 3 Games Qualifying with bracket finals
- 1 in 6 cash, single elimination bracket finals.
- \$3,000 1st, \$1,500 2nd, \$250 8th GUARANTEED
- \$125 entry fee Must be entered into TAT to compete



Leeyon Yang from Roseville, MN wins \$20,000 & the TAT Crystal Cup

## \$18,000 VIP Tournaments FREE with entry

VIP SQUADS CANNOT BE GUARANTEED UNLESS ENTERED BY 4/30

# Win \$1,000 With One Game!

- 90 prizes raised to 100 in each VIP, 70 cash spots and 30 Merchandise drawings for non-cashers.
- 20 guaranteed prizes for handicap divisions and 5 prizes for 50 & Over Senior Division, in each VIP Tournament
- Squads are 2-games each, use high game score. Cash 3 times in final prize list per tournament
- \$50 re-entry fee or \$25 with 4/30 entry after using your free VIP entries
- Cash 3 times in final prize list, only once in Top 5 in each VIP

# ENTER TAT BY April 30th & Receive 3 VIP Squads with Mini and 4 w/ Marathon

## TAT Recruiting Bonuses Bring a friend and get free entries!

**Re