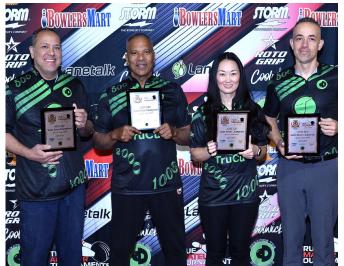

l 1 bowler is left from each division (174 & Under, 175-184, 185-204, 205+, and Senior).
- The bowler who can throw 3 strikes across 5 lanes wins €5,000!
- In the event of a tie for the €5,000, a one-ball roll off determines the winner. 26 Cash spots -1 from each pair.

## 2 Ways to Enter The Storm Challenge

- 1. All Full Marathon entrants are automatically in the Challenge! (no ball) BONUS 20 extra prizes for Marathon entrants!
- Buy Your Way In: TAT Entrants can buy their way into the Storm 2. Challenge for €275 and receive a new Storm<sup>®</sup> Hi-Performance Ball!

#### **Storm Lane Play Seminar** Thursday 6 August 16:00

Storm will also advise with:

- **Ball Layouts**
- Lane Pattern
- **Tournament Experience**



Apianstraße 9, 85774 Unterföhring, Germany Phone: +49 89 452442525



TAT Team Challenge Champions from Las Vegas, NV took home \$10,000

#### **Become a Group Captain** and bowl for FREE!

Bring just 4 new bowlers and receive a free Mini-Marathon (€420) while your entire group receives All Early Entry Benefits including:

FREE VIP Squads, TAT Bag, VIP Discounts, & More! 

TAT Groups aet HUGE Discounts just for bringing new bowlers to experience the TAT!

Entire Group receives discounts on:

- Main Tournament Re-Entries
- Storm Challenge
- €25 Off Mini or Marathon for new bowlers.

The larger the group, the larger the discounts! So become a TAT Group Captain and bowl the TAT for FREE!

Groups must send in group list at least TWO weeks before TAT starts. Call NOW to get brochures mailed to start saving money for you and your friends 1-844-321-8100 or e-mail