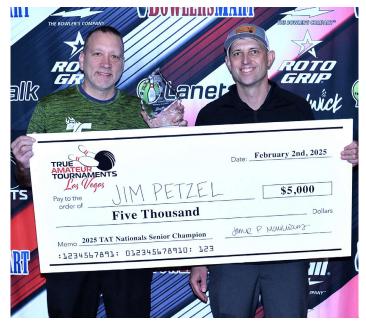

ake what they earned or risk it for more money.
- 1st Strike 20%, 2nd Strike 40%, 3rd Strike 80% of Progressive Pot.
- Must strike on each ball without missing on championship pair alternating lanes, to get percentage of progressive pot, 3 balls total.
- If a bowler misses any of their 3 strikes, they can still win €2,500 with 1 strike and €5,000 with 2 strikes out of the 3 balls thrown.

#### Starts at €5,000

#### Seniors Only 50 & Over Event Tuesday, 4 August -15:00 PM, 17:00 PM 189 & Under, 190+ Divisions

- 2 Squads 3 Games Qualifying with bracket finals
- 1 in 6 cash, single elimination bracket finals.
- Division Champions meet in final match
- **€5,000 1st**, €400 8th **GUARANTEED**
- €150 Entry Fee Must be entered in the TAT to be eligible
- Division champions meet in final match



Jim Petzel wins \$5,000 in the TAT 50+ Senior Tournament

## €20,000 VIP Tournaments FREE with entry

- VIP SQUADS CANNOT BE GUARANTEED -UNLESS ENTERED BY 31/5

# Win €1,000 With One Game!

- 50 cash spots and 30 Merchandise drawings for non-cashers.
- Squads are 2-games each, use high game score. Cash 3 times in final prize list per tournament
- €50 re-entry fee
- Cash 3 times in final prize list, only once in Top 5 in each VIP

# ENTER TAT BY 31 May & Receive 3 VIP Squads with Mini and 4 w/ Marathon

## NEW TAT Team Challenge €10,000 1st Place

#### 3 August, 10:00 AM, 13:30 PM, 17:00 PM

- 4 person teams, €400 per team •
- Bowl multiple times
- Handicap is 80% of 220,

3 Games

- 1 in 6 cash, only once in Top 3 max 40
- Do not have to be registered in main event

#### TAT Recruiting B