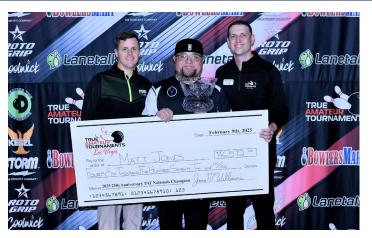

sion

- Handicap is based on 80% of 220 max 36 pins.
- **174 & Under Handicap Division**
- Handicap is based on 80% of 220 max 55 pins

#### 50+ Senior Division

Handicap is based on 80% of 220, max 24 pins.

## **Handicap Divisions**

- RERATES: TAT Directors may adjust averages during the event to any bowlers that are bowling better than their entering average on tournament conditions.
- Handicap is based on 80 % of 220, maximum 55 pins per game.
- Must report any rerates from any bowling organization whether or not you accepted them. Must report winnings of €5,000 or more and any titles.
- Anyone without a certified average may be subject to a 15 pin raise in average.
- Players in these divisions may receive partial handicap in Championship rounds. Handicap may be adjusted for finals.



2025 TAT Nationals Champion wins a record \$46,572.

# **The TAT Main Finals**

#### TAT Finals are on 9 August at 9:00 AM.

1 in 8 bowlers make the cut to the finals in each division and earn a minimum of €500. Money increases at least €200 for advancing to the next round. A 2nd bowler makes the finals with just 6 more entries.

In all rounds of the finals, bowlers play 1 game against other bowlers in their division, who are also on the same pair of lanes.

In the first 4 rounds, if there are 4 or 5 on a pair, the 2 bowlers with the highest 1-game score will advance to the next round. If there are 3 bowlers on a pair, 1 will advance. 6 on a pair, 3 advance.

In the round before the Top 5, there will only be 1 pair of lanes for each division and 1 player will advance from each division –